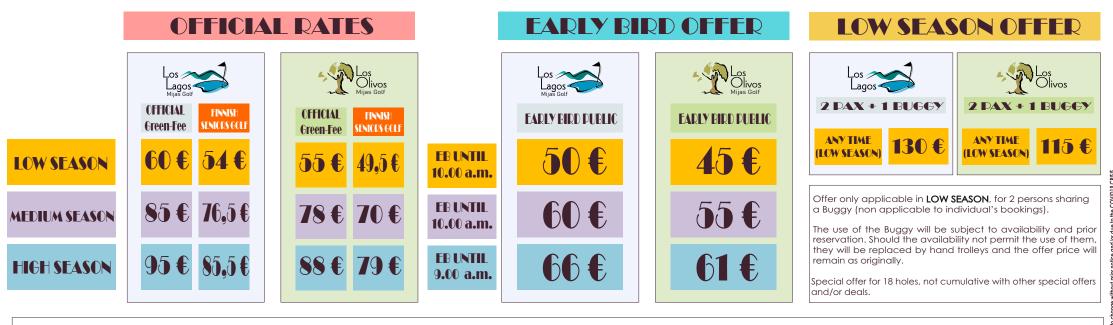

## Mijas Golf Club - FINNISH SENIORS GOLF - Golf Rates - 2022

**1 in § FDEE:** Every group of 8 players, playing together on the same day, course and time and paying the official green-fees, will have 1 Green-fee free of charge. Other special offers and/or deals are not included. Special offer for 18 holes. Offer not cumulative with other courtesy green-fees and/or free of charge.

2nd ROUND: The customer who pays the official price, will be able to make a 2nd round on the same day by paying 35€ extra on Lagos and 30€ on Olivos (1 hour before the Twilight Offer), please check the conditions & times at the box below. The 2nd round will be subject to availability and must be reserved on arrival. Please consult our maintenance plan and the day light calendar on arrival. Offer available for both courses, other special offers and/or deals not included.

FINNISH SENIORS GOLF MEMBERS: 10% Discount in the Pro-shop and in the Restaurant.

| SPECIA              | L TWILIGHT OFFER                                              |             |            |
|---------------------|---------------------------------------------------------------|-------------|------------|
| (Play as many holes | as you can until the closing time – Max. 18 holes)            | PUBLIC      | PUBLIC     |
| FROM<br>13.30 hours | January, February, June, July,<br>August, November & December | <b>55€</b>  | <b>50€</b> |
| FROM<br>14.30 hours | March & October                                               | <b>55 €</b> | <b>50€</b> |
| FROM<br>15.30 hours | September, April & May                                        | <b>55€</b>  | <b>50€</b> |

**NB.** Please note that it will be not possible to take advantage of two or more special offers at the same time (They are not cumulative). In order to avoid misunderstandings and to facilitate the invoicing procedures, please inform us on each request if you want us to apply you any special offer of the above ones; otherwise, we will understand that you prefer the normal prices.

| <b>Additional Information</b>                |   |
|----------------------------------------------|---|
| Buggy (FINNISH SENIORS GOLF): 25 €           | ε |
| Buggy (HIGH & MEDIUM SEASON): 35 €           | ε |
| BUGGY (LOW SEASON, EARLY BIRD & TWILIGH): 28 | Ξ |
| Buggy (2nd ROUND & TWILIGHT OFFER*): 20 €    | ε |
| (*2 players sharing a buggy.)                |   |
| Electric Trolley: 18 €                       | € |
| Driving Range: 6 €                           | E |
| Professional Lessons: 30 ·                   | € |
| Hand Trolley: 64                             | € |
| Hand Trolley (FINNISH SENIORS GOLF): 3       | € |
| <u>Golf Clubs Rental</u>                     |   |
| Ping "G": 40 €                               | ε |
| Titleist (Serie 915): 35 €                   | ε |
| Lynx: 25 4                                   | € |