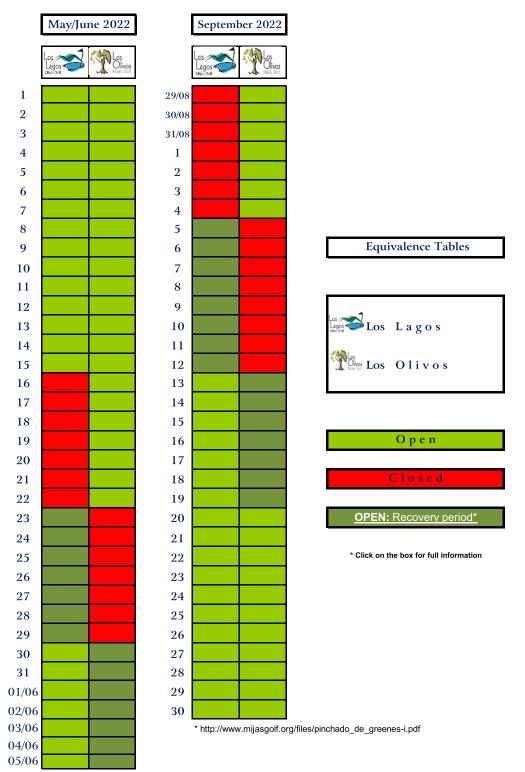

#### **Maintenance Plan Hollow Tinning of the Greens**

#### Season "January - December 2022"

Issued on the 3rd of March 2021 (subject to change without prior notice)