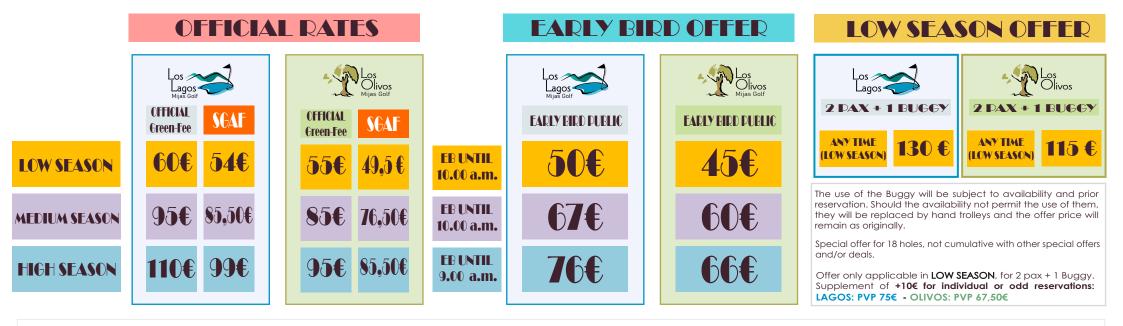

## **1 in 8 FREE:** Every group of 8 players, playing together on the same day, course and time and paying the official green-fees, will have 1 Green-fee free of charge. Other special offers and/or deals are not included. Special offer for 18 holes. Offer not cumulative with other courtesy green-fees and/or free of charge.

## **2nd ROUND:** The customer who pays the official price, will be able to make a 2nd round on the same day by paying 35€ extra on Lagos and 30€ on Olivos (1 hour before the Twilight Offer), please check the conditions & times at the box below. The 2nd round will be subject to availability and must be reserved on arrival. Please consult our maintenance plan and the day light calendar on arrival. Offer available for both courses, other special offers and/or deals not included.