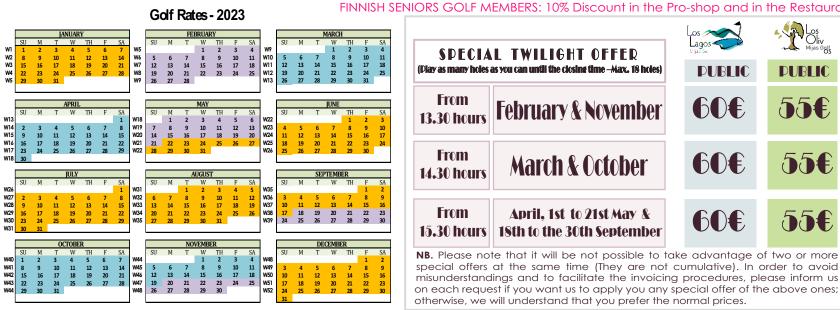

| IORS GOLF M                                                                                                                                                 | EMBERS: 10% Discount in the P | Pro-shop and in   | the Restauran | t.            |
|-------------------------------------------------------------------------------------------------------------------------------------------------------------|-------------------------------|-------------------|---------------|---------------|
|                                                                                                                                                             |                               | Los               | Los           | <u>Additi</u> |
| SPECIAL TWILIGHT OFFER<br>(Play as many holes as you can until the closing time –Max. 18 holes)                                                             |                               | Lagos<br>Mijus Ge | Mijas Golf    | Buggy (F      |
|                                                                                                                                                             |                               | PUBLIC            | PUBLIC        | Buggy (H      |
| From                                                                                                                                                        |                               |                   |               | Buggy (Lo     |
| 13.30 hours                                                                                                                                                 | February & November           | <b>60€</b>        | <b>55€</b>    | Buggy (2°     |
|                                                                                                                                                             |                               |                   |               | Electric T    |
| From                                                                                                                                                        | March & October               | 60€               | <b>55€</b>    | Drive Rar     |
| 14.30 hours                                                                                                                                                 | Mai (II & U(U))EI             |                   |               | Profession    |
|                                                                                                                                                             |                               |                   |               | Hand Tro      |
| From                                                                                                                                                        | April, 1st to 21st May &      | <b>60€</b>        | <b>55€</b>    | Hand Tro      |
| 15.30 hours                                                                                                                                                 | 18th to the 30th September    | UUE               |               | Go            |
| <b>NB.</b> Please note that it will be not possible to take advantage of two or more                                                                        |                               |                   |               |               |
| special offers at the same time (They are not cumulative). In order to avoid misunderstandings and to facilitate the invoicing procedures, please inform us |                               |                   |               |               |